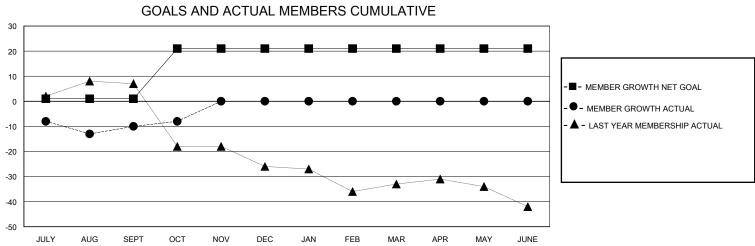

## District 9 MC

GMT: LOCATION IOWA GMT CA

| Clubs         |               |             |               | Members               |                        |                         |                                                    |  |
|---------------|---------------|-------------|---------------|-----------------------|------------------------|-------------------------|----------------------------------------------------|--|
|               | RESULTS FOR   | R 2023-2024 |               | RESULTS FOR 2023-2024 |                        |                         |                                                    |  |
| QUARTER       | NEW CLUB GOAL | NEW CLUBS   | DROPPED CLUBS | QUARTER MEM           | BER GROWTH NET<br>GOAL | MEMBER GROWTH<br>ACTUAL | DROPPED<br>MEMBERS ACTUAL<br>(including transfers) |  |
| JULY/AUG/SEPT | 0             | 0           | 0             | JULY/AUG/SEPT         | 1                      | 15                      | 24                                                 |  |
| OCT/NOV/DEC   | 1             | 0           | 0             | OCT/NOV/DEC           | 20                     | 3                       | 1                                                  |  |
| JAN/FEB/MAR   | 0             | 0           | 0             | JAN/FEB/MAR           | 0                      | 0                       | 0                                                  |  |
| APR/MAY/JUNE  | 0             | 0           | 0             | APR/MAY/JUNE          | 0                      | 0                       | 0                                                  |  |