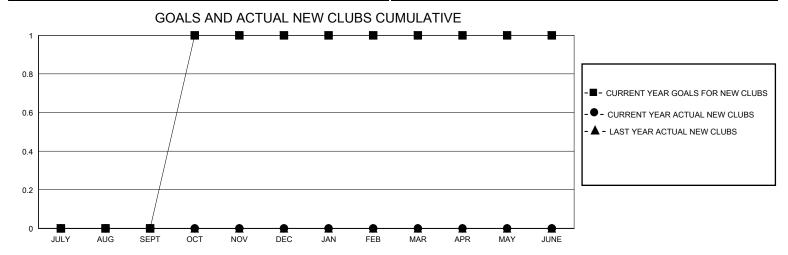

## District 9 MC

GMT: LOCATION IOWA GMT CA

| Clubs         |               |             |               | Members               |                        |                         |                                                    |  |
|---------------|---------------|-------------|---------------|-----------------------|------------------------|-------------------------|----------------------------------------------------|--|
|               | RESULTS FOR   | R 2023-2024 |               | RESULTS FOR 2023-2024 |                        |                         |                                                    |  |
| QUARTER       | NEW CLUB GOAL | NEW CLUBS   | DROPPED CLUBS | QUARTER MEM           | BER GROWTH NET<br>GOAL | MEMBER GROWTH<br>ACTUAL | DROPPED<br>MEMBERS ACTUAL<br>(including transfers) |  |
| JULY/AUG/SEPT | 0             | 0           | 0             | JULY/AUG/SEPT         | 1                      | 15                      | 24                                                 |  |
| OCT/NOV/DEC   | 1             | 0           | 0             | OCT/NOV/DEC           | 20                     | 3                       | 1                                                  |  |
| JAN/FEB/MAR   | 0             | 0           | 0             | JAN/FEB/MAR           | 0                      | 0                       | 0                                                  |  |
| APR/MAY/JUNE  | 0             | 0           | 0             | APR/MAY/JUNE          | 0                      | 0                       | 0                                                  |  |